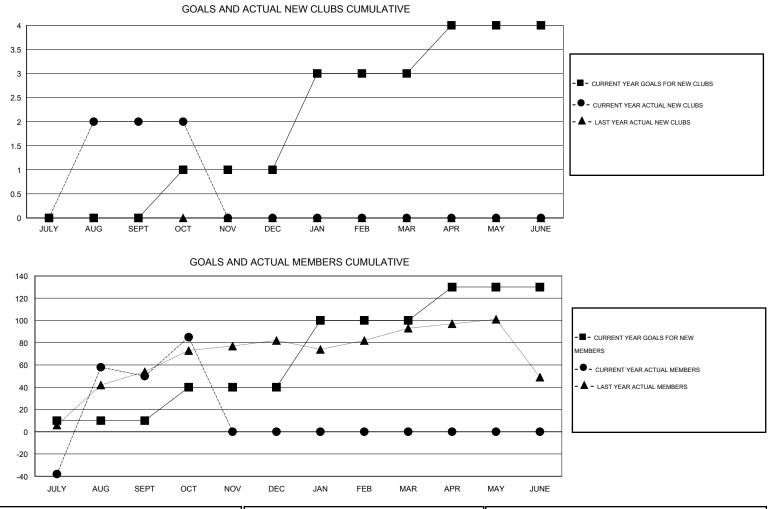

## LOCATION HONG KONG, CHINA

 $\mathsf{GMT} \; \mathsf{CA} \; 5$ 

| Clubs                 |                  |           |                  |                  | Members               |                    |                                     |                    |                  |
|-----------------------|------------------|-----------|------------------|------------------|-----------------------|--------------------|-------------------------------------|--------------------|------------------|
| RESULTS FOR 2014-2015 |                  |           |                  |                  | RESULTS FOR 2014-2015 |                    |                                     |                    |                  |
| QUARTER               | NEW CLUB<br>GOAL | NEW CLUBS | DROPPED<br>CLUBS | NET<br>GAIN/LOSS | QUARTER               | NEW MEMBER<br>GOAL | CHARTER AND<br>NEW MEMBERS<br>ADDED | DROPPED<br>MEMBERS | NET<br>GAIN/LOSS |
| JULY/AUG/SEPT         | 0                | 2         | 0                | 2                | JULY/AUG/SEPT         | 10                 | 188                                 | 138                | 50               |
| OCT/NOV/DEC           | 1                | 0         | 0                | 0                | OCT/NOV/DEC           | 30                 | 44                                  | 9                  | 35               |
| JAN/FEB/MAR           | 2                | 0         | 0                | 0                | JAN/FEB/MAR           | 60                 | 0                                   | 0                  | 0                |
| APR/MAY/JUNE          | 1                | 0         | 0                | 0                | APR/MAY/JUNE          | 30                 | 0                                   | 0                  | 0                |